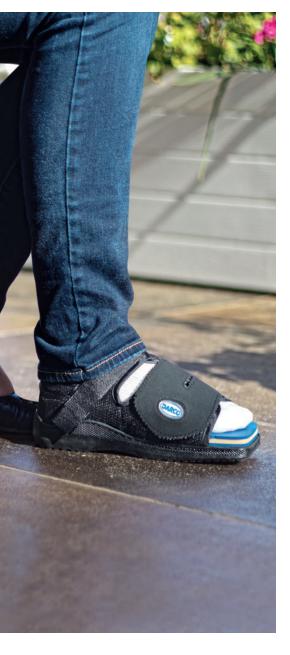

# MedSurg Postoperative Shoe for Stabilizing and Off-loading

The DARCO MedSurg Shoe is one of the most versatile postoperative shoes on the market today. The original insole can be customized to better meet the needs of individual patients.

The MedSurg Shoe with its famous semi-rigid sole is built around our patented MetaShank™ forefoot support, that provides more rigid control and better protection after osteotomies.

Our breathable, mesh upper conforms to bony abnormalities of the foot and has a reinforced heel counter and pad ded heel collar to stabilize the rear foot and reduce lippage. Extra-long straps accommodate even the bulkiest dressings. Due to the classification offered in men's and women's sizes the shoe fits at best.