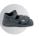

# MedSurg Postoperative Shoe for Stabilizing and Off-loading

The DARCO MedSurg Shoe is one of the most versatile postoperative shoes on the market today. The original insole can be customized to better meet the needs of individual patients.

The MedSurg Shoe with its famous semi-rigid sole is built around our patented MetaShank™ forefoot support, that provides more rigid control and better protection after osteotomies.

Our breathable, mesh upper conforms to bony abnormalities of the foot and has a reinforced heel counter and pad ded heel collar to stabilize the rear foot and reduce lippage. Extra-long straps accommodate even the bulkiest dressings. Due to the classification offered in men's and women's sizes the shoe fits at best.