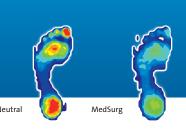

# **Features and Benefits**

- > Square Toe Design acts as a bumper to provide extra protection and facilitates better left/right fit
- > MetaShank™ protection provides more rigid control under the metatarsal heads
- > Stapless Closure eliminates buckle pressure on the forefoot and can expand to accommodate dressing up to 17 inches in circumference
- > Rocker Sole reduces plantar pressure on the heel and forefoot by over 25%
- > Fully compatible with DARCO's PegAssist® Off-loading Insole or Puzzle Insole® Modular Insole