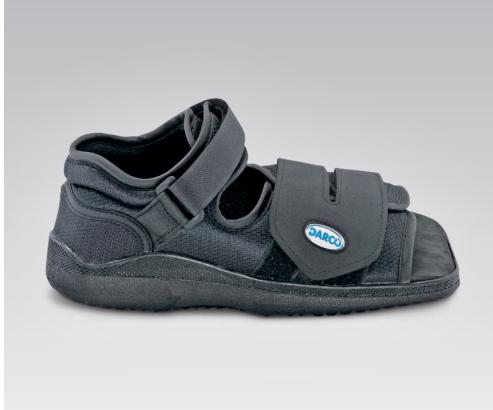

# MedSurg Postoperative Shoe for Stabilizing and Off-loading

The DARCO MedSurg Shoe is one of the most versatile postoperative shoes on the market today. The original insole can be customized to better meet the needs of individual patients.

The MedSurg Shoe with its famous semi-rigid sole is built around our patented MetaShank™ forefoot support, that provides more rigid control and better protection after osteotomies.

Our breathable, mesh upper conforms to bony abnormalities of the foot and has a reinforced heel counter and pad ded heel collar to stabilize the rear foot and reduce lippage. Extra-long straps accommodate even the bulkiest dressings. Due to the classification offered in men's and women's sizes the shoe fits at best.

# **Features and Benefits**

- > Square Toe Design acts as a bumper to provide extra protection and facilitates better left/right fit
- > MetaShank™ protection provides more rigid control under the metatarsal heads
- > Stapless Closure eliminates buckle pressure on the forefoot and can expand to accommodate dressing up to 17 inches in circumference
- > Rocker Sole reduces plantar pressure on the heel and forefoot by over 25%
- > Fully compatible with DARCO's PegAssist® Off-loading Insole or Puzzle Insole® Modular Insole